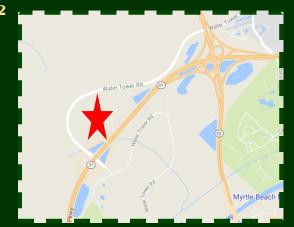

## <u>Henry Road</u> <u>West</u>

Bass F

Zoning: Commercial Location:

Acreage:

**AVAILABLE** 

Highway 31 and Water Tower Road North Myrtle Beach, SC

> ALL REMAINING ACREAGE FOR COMMERCIAL USE ONLY

Grande Dunes Golf Club C

- Close proximity to Barefoot Resort Developments.
- Less than 4 miles to the beautiful beaches of North Myrtle Beach.

ower Rd

- Less than 5 miles to shopping with Tanger Outlets, Colonial Mall, and Arcadian Shores Commons.
- Close proximity to Restaurant Row which caters to a variety of award winning restaurants.
- Horry County TMS# 155-00-01-053 PIN# 389-00-00-000.2