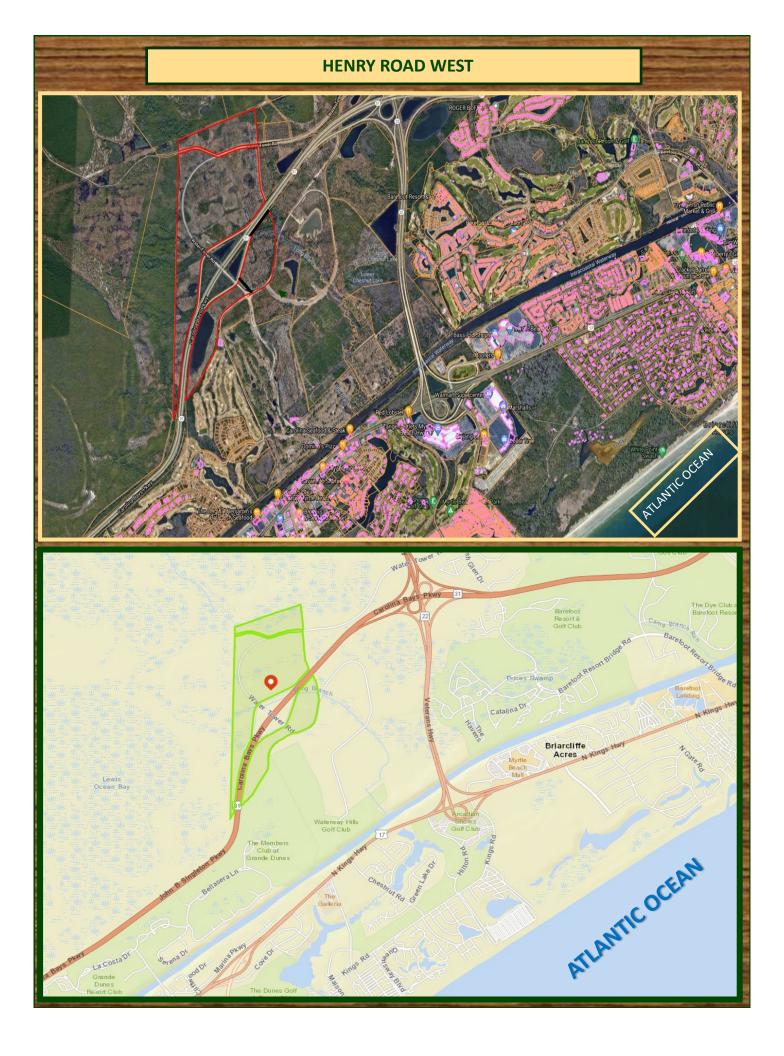

## <u>Henry Road</u> <u>West</u>

Bass F

Zoning: Commercial Location:

Acreage:

**AVAILABLE** 

Highway 31 and Water Tower Road North Myrtle Beach, SC

> ALL REMAINING ACREAGE FOR COMMERCIAL USE ONLY

Grande Dunes Golf Club C

- Close proximity to Barefoot Resort Developments.
- Less than 4 miles to the beautiful beaches of North Myrtle Beach.

ower Rd

- Less than 5 miles to shopping with Tanger Outlets, Colonial Mall, and Arcadian Shores Commons.
- Close proximity to Restaurant Row which caters to a variety of award winning restaurants.
- Horry County TMS# 155-00-01-053 PIN# 389-00-00-000.2