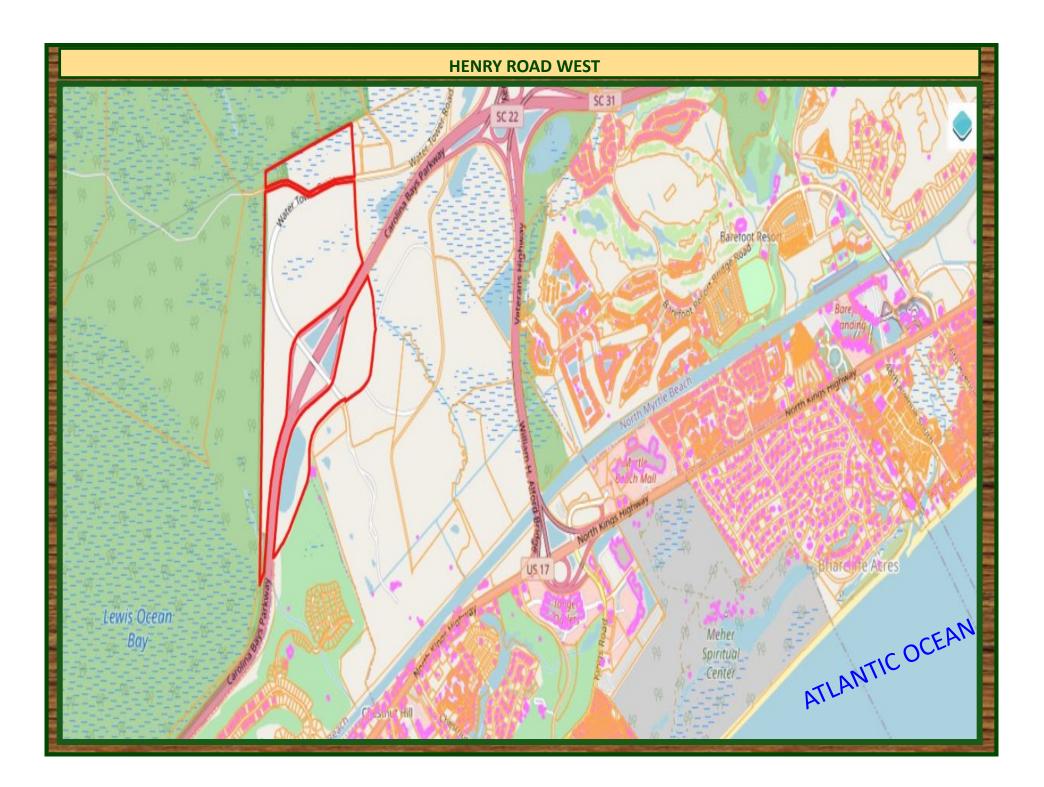

## <u>Henry Road</u> <u>West</u>

Bass F

Zoning: Commercial Location:

Acreage:

**AVAILABLE** 

Highway 31 and Water Tower Road North Myrtle Beach, SC

> ALL REMAINING ACREAGE FOR COMMERCIAL USE ONLY

Grande Dunes Golf Club C

- Close proximity to Barefoot Resort Developments.
- Less than 4 miles to the beautiful beaches of North Myrtle Beach.

ower Rd

- Less than 5 miles to shopping with Tanger Outlets, Colonial Mall, and Arcadian Shores Commons.
- Close proximity to Restaurant Row which caters to a variety of award winning restaurants.
- Horry County TMS# 155-00-01-053 PIN# 389-00-00-000.2