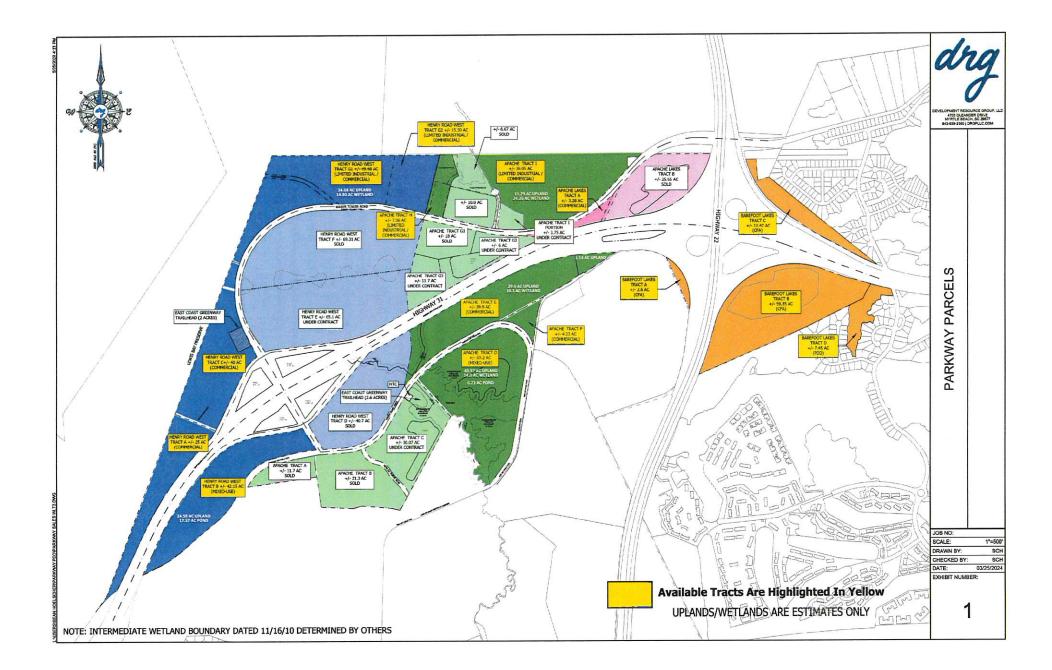

## <u>Henry Road</u> <u>West</u>

Bass F

Zoning: Commercial Location:

Acreage:

**AVAILABLE** 

Highway 31 and Water Tower Road North Myrtle Beach, SC

> ALL REMAINING ACREAGE FOR COMMERCIAL USE ONLY

Grande Dunes Golf Club C

- Close proximity to Barefoot Resort Developments.
- Less than 4 miles to the beautiful beaches of North Myrtle Beach.

ower Rd

- Less than 5 miles to shopping with Tanger Outlets, Colonial Mall, and Arcadian Shores Commons.
- Close proximity to Restaurant Row which caters to a variety of award winning restaurants.
- Horry County TMS# 155-00-01-053 PIN# 389-00-00-000.2